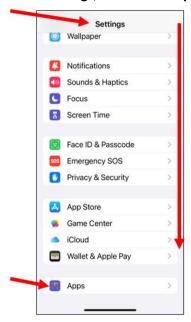

## **iOS** Instructions

On your iOS (Apple) device, access your phone's settings. Under Settings, scroll to the Apps section and select Apps.

When you access Apps, tap Aetna Health.

When the settings for Aetna Health display, tap the caret to the right of Language.