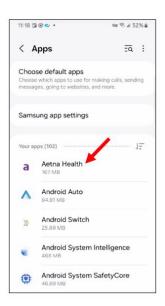

## **Android instructions**

On your **Android device**, navigate to **Settings** and scroll all the way down until you locate the **Apps**. Tap **Apps** to open the **Apps page**.

Tap on the Aetna Health app.