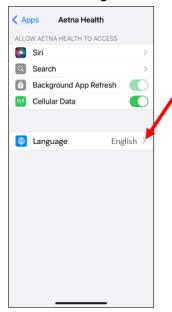

## **iOS** Instructions

On your iOS (Apple) device, access your phone's settings. Under Settings, scroll to the Apps section and select Apps.

When you access Apps, tap Aetna Health.

When the settings for Aetna Health display, tap the caret to the right of Language.