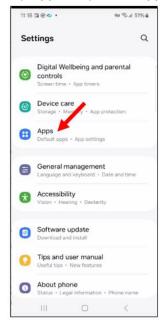

## **Android instructions**

On your **Android device**, navigate to **Settings** and scroll all the way down until you locate the **Apps**. Tap **Apps** to open the **Apps page**.

Tap on the Aetna Health app.