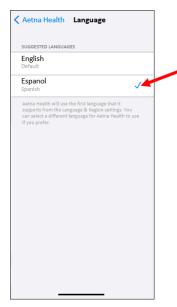

**English** is set at the default. To change the language on the app to **Spanish**, you'll need to tap **Espanol**.

This change will update the language setting for the Aetna Health app to Spanish for the next time you log in to the app (Also, note that you will have to log back into the app, anytime the language setting for the app is changed/updated).