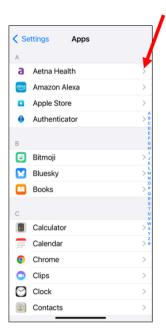

## **iOS** Instructions

On your iOS (Apple) device, access your phone's settings. Under Settings, scroll to the Apps section and select Apps.

When you access Apps, tap Aetna Health.

When the settings for Aetna Health display, tap the caret to the right of Language.