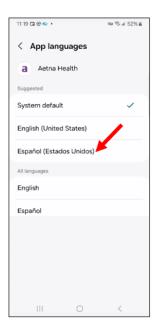

The app info page for Aetna Health will display. Tap Language (System default).

To change to Spanish, tap Espanol (Estados Unidos).

Once you do this, the app will automatically be set to **Espanol** and you'll be brought back to app info screen for the Aetna Health mobile app.