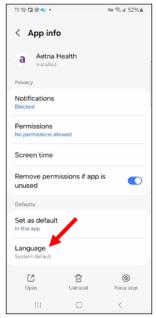

The app info page for Aetna Health will display. Tap Language (System default).

To change to Spanish, tap Espanol (Estados Unidos).

Once you do this, the app will automatically be set to **Espanol** and you'll be brought back to app info screen for the Aetna Health mobile app.